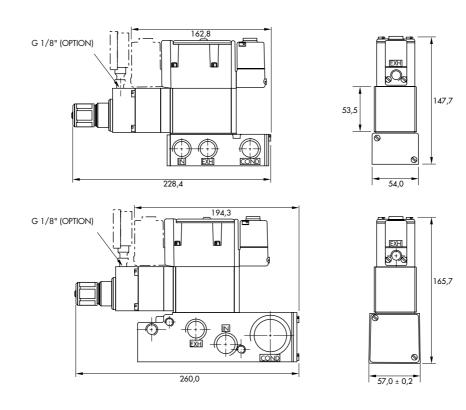

|
|----------------------------------------------------------------------------------------|
| 0 to 10 bar                                                                            |
| 0.5 to 8.5 bar                                                                         |
| Not required, if used select a medium aniline point lubricant (between 80°C and 100°C) |
| 40 µ                                                                                   |
| -18°C to +50°C                                                                         |
| 1250 NI/min (C <sub>v</sub> 1.25)                                                      |
|                                                                                        |

Spare parts :

• Pressure regulator : PR62C-01AA.

## DIMENSIONS